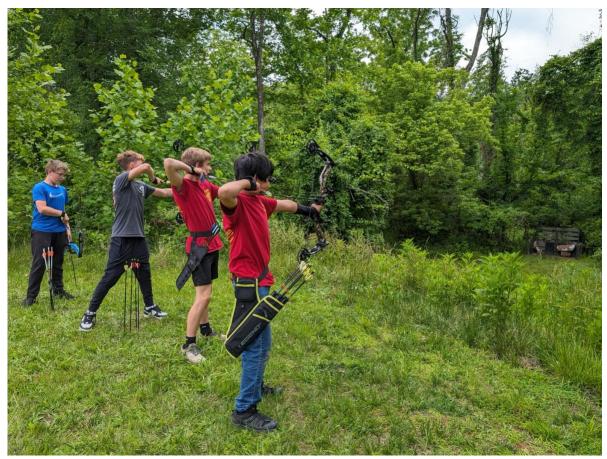

# Holden Kewalramani Wins 2024 USA Archery Maryland Outdoor U13 Championship

Holden Kewalramani, IWLA Frederick #1 Chapter Ike and YHEC competitor in our Youth Group since 2021, won the 2024 <u>USA Archery</u> Maryland Outdoor championship in compound bow for the U13 men's division (boys aged 10-12) on July 6, 2024 at the Genesee Valley Outdoor Learning Center in Parkton, MD. Holden's competition included 12 ends of 6 arrows each (72 arrows total) at a fixed distance target at 30 meters (approximately 32 yards to target). Holden got his start in archery under the mentorship of Coaches Ben Kelkye and

Mike Moneypenny in the IWLA Frederick #1 Chapter Youth Group program.

Holden Kewalramani at 2024 USA Archery Maryland Championships

Holden Kewalramani and mentors Ben Kelkye and Mike Moneypenny at the IWLA Frederick #1 Chapter Youth Group Practice

Holden Kewalramani practicing with the IWLA Frederick #1 Chapter Youth Group