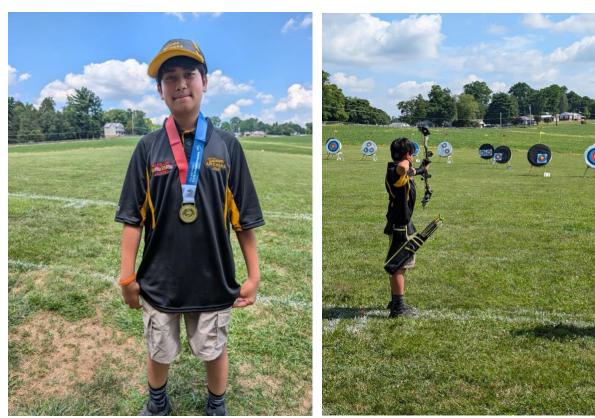

# Holden Kewalramani Wins 2024 USA Archery Maryland Outdoor U13 Championship

Holden Kewalramani, IWLA Frederick #1 Chapter Ike and YHEC competitor in our Youth Group since 2021, won the 2024 <u>USA Archery</u> Maryland Outdoor championship in compound bow for the U13 men's division (boys aged 10-12) on July 6, 2024 at the Genesee Valley Outdoor Learning Center in Parkton, MD. Holden's competition included 12 ends of 6 arrows each (72 arrows total) at a fixed distance target at 30 meters (approximately 32 yards to target). Holden got his start in archery under the mentorship of Coaches Ben Kelkye and

Mike Moneypenny in the IWLA Frederick #1 Chapter Youth Group program.

Holden Kewalramani at 2024 USA Archery Maryland Championships

Holden Kewalramani and mentors Ben Kelkye and Mike Moneypenny at the IWLA Frederick #1 Chapter Youth Group Practice